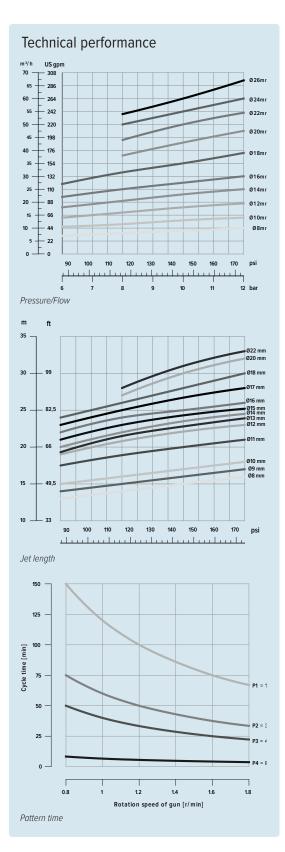

## Specifications

| Flow                              | 5-65 m³/h             |
|-----------------------------------|-----------------------|
| Inlet pressure                    | 6-12 bar              |
| Max pressure                      | 14 bar                |
| Recommended pressure              | 8 bar                 |
| Max temperature                   | 95°C                  |
| Rotation speed                    | 1-1,6 rpm             |
| Standard length                   | 1500 mm               |
| Weight                            | 43 kg                 |
| Per additional meter of main pipe | 10 kg                 |
| Tank connection                   | PN16 DN150            |
| Inlet connection                  | PN16 DN50             |
| Materials                         | AISI 316, PTFE, Viton |
| Lubrication                       | Cleaning Media        |