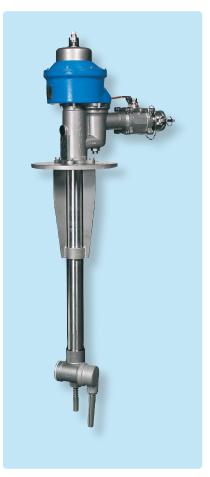

# **SC 30T** Scanjet tank cleaning equipment

The SC 30T is a single nozzle mechanically programmable automated tank cleaning machine constructed of 316 stainless steel and other highly corrosion resistant materials.

The SC 30T allows the operator to wash the tank in a full 360deg mode or to set the nozzle angle to wash the tank within a particular section. The SC 30T also employs a patented magnetic drive transmission thus reducing the need for costly seal replacements and potential failures when used in hazardous environments. As the drive mechanism and other major components are external to the tank, this results in easy maintenance and a high level of safety when the cleaning of hazardous products are required.

#### **KEY FEATURES**

- + Programmable
- + Magnetic drive
- + Section cleaning
- + Rugged construction
- + External drive
- + Easy maintenance
- + High jet impact
- + Easy installation
- + Adjustable turbine