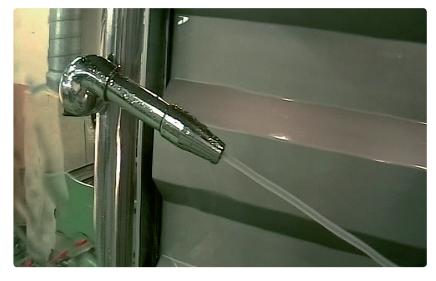

# **SC 30T** Scanjet tank cleaning equipment

The SC 30T is a single nozzle mechanically programmable automated tank cleaning machine constructed of 316 stainless steel and other highly corrosion resistant materials.

The SC 30T allows the operator to wash the tank in a full 360deg mode or to set the nozzle angle to wash the tank within a particular section. The SC 30T also employs a patented magnetic drive transmission thus reducing the need for costly seal replacements and potential failures when used in hazardous environments. As the drive mechanism and other major components are external to the tank, this results in easy maintenance and a high level of safety when the cleaning of hazardous products are required.

The SC 30T is the product of choice when long jet-lenghts and/or a high level of jet impact is required.