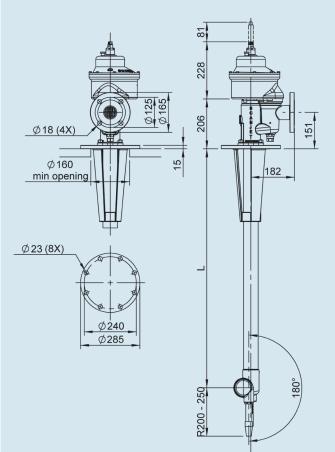

# Dimensions

## Specifications

| Flow                              | 5-65 m³/h             |
|-----------------------------------|-----------------------|
| Inlet pressure                    | 6-12 bar              |
| Max pressure                      | 14 bar                |
| Recommended pressure              | 8 bar                 |
| Max temperature                   | 95°C                  |
| Rotation speed                    | 1-1,6 rpm             |
| Standard length                   | 1500 mm               |
| Weight                            | 43 kg                 |
| Per additional meter of main pipe | 10 kg                 |
| Tank connection                   | PN16 DN150            |
| Inlet connection                  | PN16 DN50             |
| Materials                         | AISI 316, PTFE, Viton |
| Lubrication                       | Cleaning Media        |